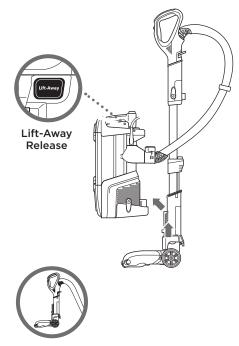

# POWERED LIFT-AWAY<sup>™</sup> MODE

Press Lift-Away Release button to lift pod off wand to clean hard-to-reach places.

**NOTE:** See below for wand and handle release instructions.