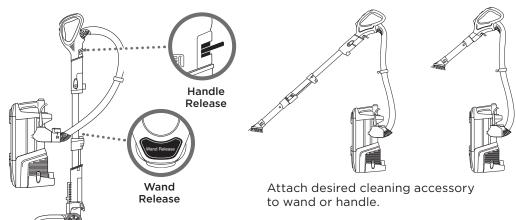

# POWERED LIFT-AWAY<sup>™</sup> MODE

Press Lift-Away Release button to lift pod off wand to clean hard-to-reach places.

**NOTE:** See below for wand and handle release instructions.

# ABOVE-FLOOR CLEANING IN LIFT-AWAY<sup>®</sup> MODE

NOTE: For best performance, use Hard Floor Setting I for all above-floor accessories.