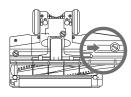

#### Soft Roller Maintenance

Lift out the Soft Roller by pulling the tab on the right side. Clear away any debris, then slide the Soft Roller back into place.

**Checking the Nozzle for Blockages** Tilt neck of nozzle back to straighten the airway, then remove any blockages.