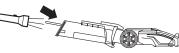

# POWERED LIFT-AWAY<sup>™</sup> MODE

Press Lift-Away Release button to lift pod off wand to clean hard-to-reach places.

**NOTE:** See below for wand and handle release instructions.