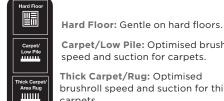

# **VERSATILE FLOOR-TO-CEILING CLEANING UPRIGHT MODE**

Place your foot gently on the floor nozzle and tilt the handle back. Choose floor type and press power button.

Thick Carpet/Rug: Optimised brushroll speed and suction for thick carpets.