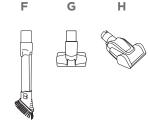

## A Handle

- B Hose
- C Vacuum Pod
- **D** Wand

 $(\mathbf{r})$ 

- DuoClean<sup>®</sup> Floor Nozzle
- **G** Duster Crevice Tool
- **G** Upholstery Tool
- B Pet Power Brush (certain models only)

B (Click) D (Click) (Click) (Click)