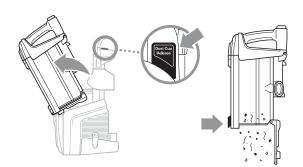

# Access brushroll and Soft Roller

 Use a coin to unlock the 3 locks on the bottom of the floor nozzle, a portion of the base is removable to allow for better access to the brush roll and exposure to the airway. Shine a torch from the bottom to check for possible blockage in the airway.

#### 2. Clear away any objects or debris.

۲

 To reassemble, replace base by lining it up along the front of the nozzle.
Push down to snap into place. Lock the 3 locks.