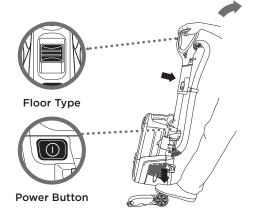

# **VERSATILE FLOOR-TO-CEILING CLEANING UPRIGHT MODE**

Place your foot gently on the floor nozzle and tilt the handle back. Choose floor type and press power button.

Thick Carpet/Rug: Optimised brushroll speed and suction for thick carpets.