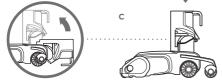

Lift the floor nozzle tube, pushing it firmly until it stands upright, then insert the wand into the tube.

NOTE: For proper operation, ensure all parts are firmly CLICKED into place.