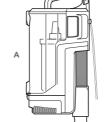

#### **ASSEMBLY**

- A Lift-Away® Pod
- B Wand
- Floor Nozzle
- Accessory Holder
- 20cm Crevice Tool Dusting Brush
- G Pet Turbo Brush (Certain Models Only)

(Click)

(Click)

Attach the accessory holder (D) onto the wand and place accessories on the holder.