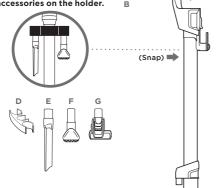

#### **ASSEMBLY**

- A Lift-Away® Pod
- B Wand
- Floor Nozzle
- Accessory Holder
- 20cm Crevice Tool Dusting Brush
- G Pet Turbo Brush (Certain Models Only)

(Click)

(Click)

Attach the accessory holder (D) onto the wand and place accessories on the holder.