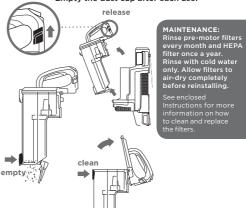

#### **EMPTYING THE DUST CUP**

#### Empty the dust cup after each use.

#### **Brushroll access**

The self-cleaning brushroll automatically removes hair wrap. If some hair or debris remains after continued use, remove the cover to access the brushroll. Use a coin to turn the locks counterclockwise, then lift off the cover. Remove any debris or hair wrap and clear the debris intake.

To close, push down the cover until it clicks into place, then turn the locks clockwise