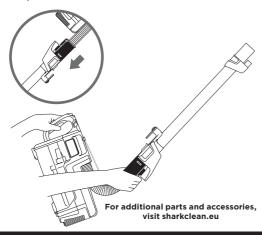

#### **ABOVE-FLOOR WITH WAND**

For more reach, detach the wand and add an accessory. Step on the wand release pedal and lift the handle.