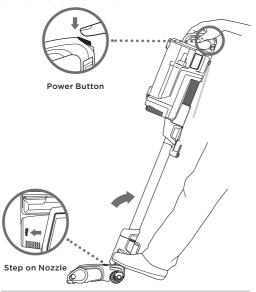

#### **UPRIGHT**

Step on the footprint icon on the floor nozzle and tilt the handle back, then press the power button on the back of the handle.