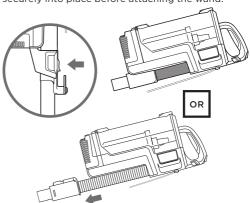

NOTE: During reassembly, ensure the hose is clicked securely into place before attaching the wand.

For questions or to register your product, contact us at 0800 862 0453 visit us online at sharkclean.eu